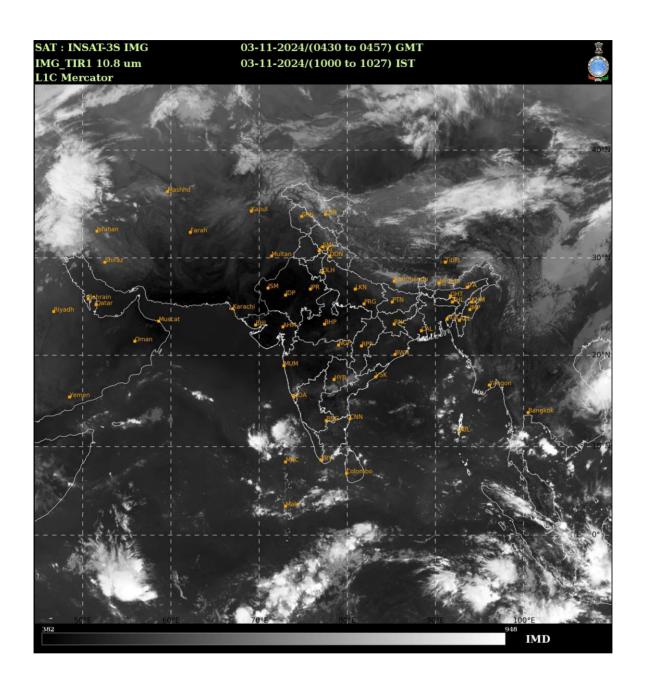

### **BAY OF BENGAL:**

YESTERDAY'S CYCLONIC CIRCULATION SOUTH TAMIL NADU & ADJOINING SRI LANKA COAST NOW LAY OVER SOUTHEAST ARABIAN SEA OFF SOUTH KERALA COAST AND EXTENDS UPTO 0.9 KM ABOVE MEAN SEA LEVEL AT 0300 UTC OF TODAY, THE 03RD OF NOVEMBER.2024.

A FRESH CYCLONIC CIRCULATION IS LIKELY TO FORM OVER SOUTHEAST BAY OF BENGAL IN LOWER TROPOSPHERIC LEVELS AROUND 5TH NOVEMBER, 2024.

SCATTERED LOW AND MEDIUM CLOUDS WITH EMBEDDED ISOLATED WEAK TO MODERATE CONVECTION LAY OVER CENTRAL & SOUTH BAY OF BENGAL AND ANDAMAN SEA.

# **ARABIAN SEA:**

SCATTERED LOW AND MEDIUM CLOUDS WITH EMBEDDED MODERATE TO INTENSE CONVECTION LAY OVER SOUTHEAST ARABIAN SEA, LAKSHADWEEP ISLANDS AREA, MALDIVES & COMORIN AREA. SCATTERED LOW AND MEDIUM CLOUDS WITH EMBEDDED ISOLATED WEAK TO MODERATE CONVECTION LAY OVER WESTCENTRAL & SOUTHWEST ARABIAN SEA.